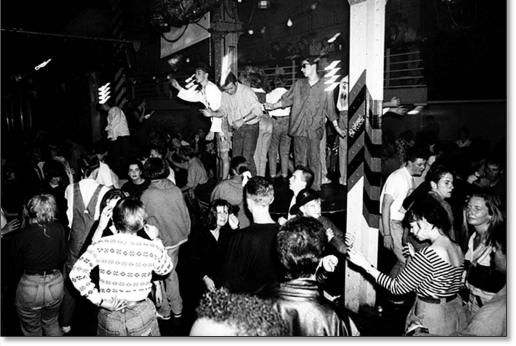

they ople e of ead and term

Rave in Manchester, UK dubbed "Madchester" in 1989

New York Times, June 1, 1985