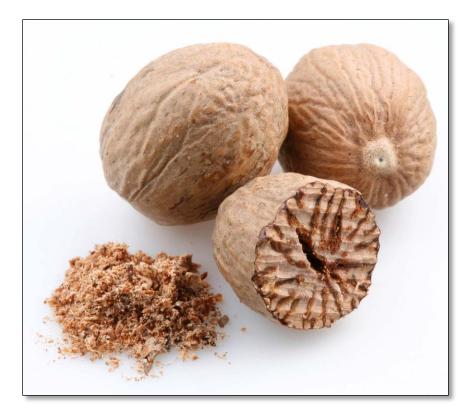

# MDMA: ANALOGS IN NATURE

Myristica fragrans - Nutmeg

Sassafras albidum - Sassafras tree