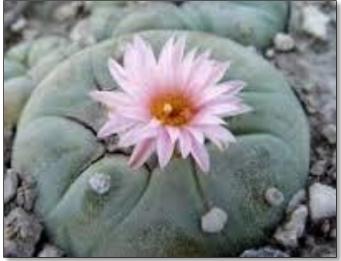

## ETHNOBOTANY OF HALLUCINOGENS

**Psilocybe cubensis** 

Lophophora williamsii

Claviceps purpurea