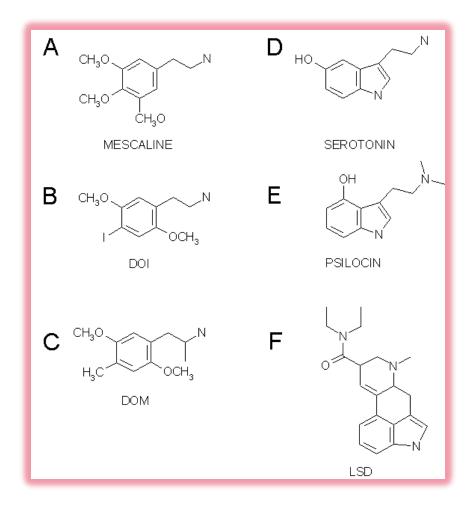

al., eds. Psychedelic Prophets: The Letters of Aldous Huxley and Humphry Osmond. Vol. 48. McGill-Queen's Press-MQUP, 2018,

# NOMENCLATURE

# Psychedelic: Mind manifesting

(Aldous Huxley, Humphrey Osmond)

# **Entheogen**: Accessing the divine within

- (Huston Smith)
- Hallucinogen: Mind journeying
  - (ancient Latin "Allucinari")

# NOMENCLATURE

#### Alternative Terms:

"Deliriants", "Delusionegens", "Eidetics", "Misperceptinogens", "Mysticomimetics", "Phanerothymes", "Phantasticants",
"Psychodysletpics", "Psychogens",
"Psychointegrators",
"Psychosomimetics", "Psychotaraxics",
"Psychoticants", "Psychotogens",
"Psychotomimetics", "Schizogens"

# Handbook of MEDICAL HALLUCINOGENS edited by **Charles S. Grob Jim Grigsby**

Guilford Press, 2021

## PHARMACOLOGY OF CLASSICAL HALLUCINOGENS



- Role in discovery of serotonin neurotransmitter system (Freedman, 1961)
- 5-HT2A receptor agonists
- Blocked by 5-HT2A antagonist ketanserin (Vollenweider et al, 1998)
- Repeated administration leads to rapid development of tolerance and downregulation of 5-HT2A receptor (Nichols, 2016)

#### PHARMACOLOGY OF NON-CLASSICAL HALLUCINOGENS



## ETHNOBOTANY OF HALLUCINOGENS



**Psilocybe cubensis** 



Lophophora williamsii



Claviceps purpurea

# ETHNOBOTANY OF HALLUCINOGENS



Psychotria viridis





Banisteriopsis caapi

Ayahuasca

# SUBJECTIVE EFFECTS OF PSYCHEDELICS

# This state is marked by:

- Stimulation of affect
- Enhanced ability for introspection
- Similar to dream and hypnogogic states
- Perceptual changes (e.g., illusions, synaesthesias, affective activation and alteration