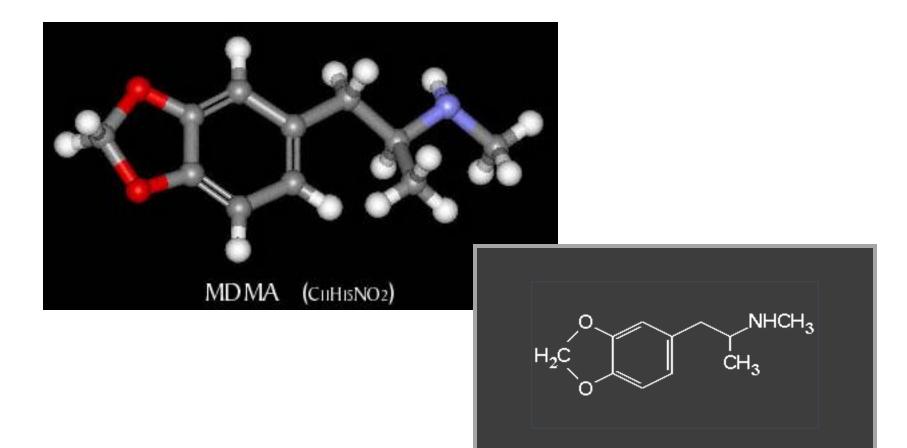

#### MDMA: CHEMICAL STRUCTURE

# 3,4-METHYLENEDIOXYMETHAMPHETAMINE (MDMA)

- I912 Chemical Synthesis
- 1914 Patented by Merck Pharmaceutical Co.
- I953 U.S.Army sponsored toxicology studies-EA 1475
- 1976 Initial therapeutic explorations