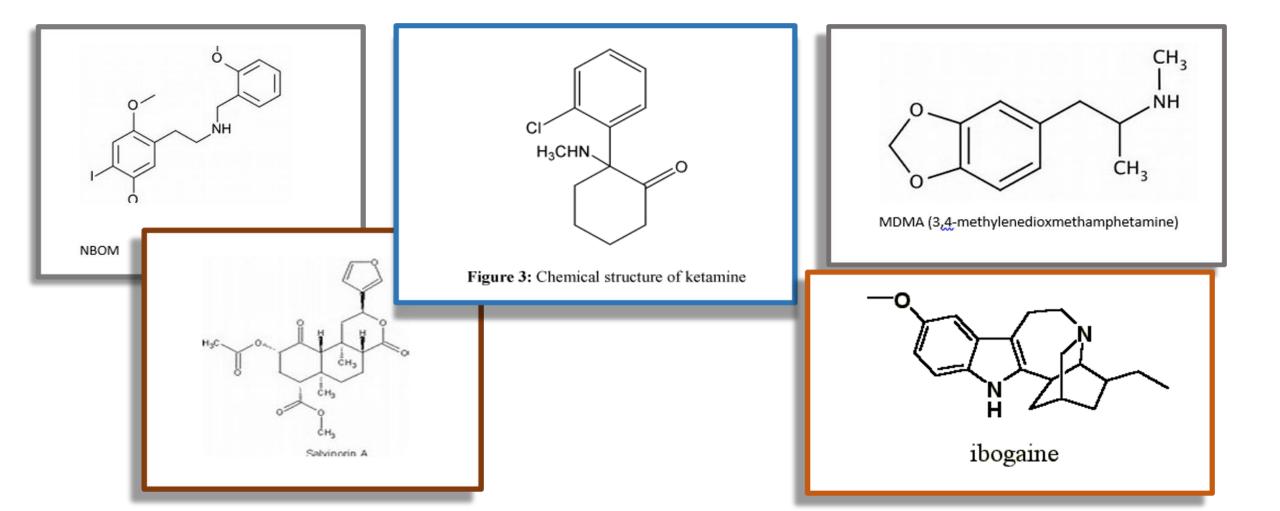

CLATURE

#### Alternative Terms:

"Deliriants", "Delusionegens", "Eidetics", "Misperceptinogens", "Mysticomimetics", "Phanerothymes", "Phantasticants",
"Psychodysletpics", "Psychogens",
"Psychointegrators",
"Psychosomimetics", "Psychotaraxics",
"Psychoticants", "Psychotogens",
"Psychotomimetics", "Schizogens"

# Handbook of MEDICAL HALLUCINOGENS edited by **Charles S. Grob Jim Grigsby**

Guilford Press, 2021

## PHARMACOLOGY OF CLASSICAL HALLUCINOGENS



- Role in discovery of serotonin neurotransmitter system (Freedman, 1961)
- 5-HT2A receptor agonists
- Blocked by 5-HT2A antagonist ketanserin (Vollenweider et al, 1998)
- Repeated administration leads to rapid development of tolerance and downregulation of 5-HT2A receptor (Nichols, 2016)

#### PHARMACOLOGY OF NON-CLASSICAL HALLUCINOGENS



## ETHNOBOTANY OF HALLUCINOGENS



**Psilocybe cubensis** 



Lophophora williamsii



Claviceps purpurea

# ETHNOBOTANY OF HALLUCINOGENS



Psychotria viridis





Banisteriopsis caapi

Ayahuasca

# SUBJECTIVE EFFECTS OF PSYCHEDELICS

# This state is marked by:

- Stimulation of affect
- Enhanced ability for introspection
- Similar to dream and hypnogogic states
- Perceptual changes (e.g., illusions, synaesthesias, affective activation and alterations of thought and time)

# SUBJECTIVE EFFECTS OF PSYCHEDELICS

- Characteristics Of The Psychedelic Peak Experience<sup>1</sup>
  - Sense of awesomeness and reverence
  - Deeply felt positive mood
  - Transcendence of time and space
  - Sense of unity or oneness
  - Transiency
  - Paradoxicality
  - Ineffability
  - Meaningfulness of psycholo