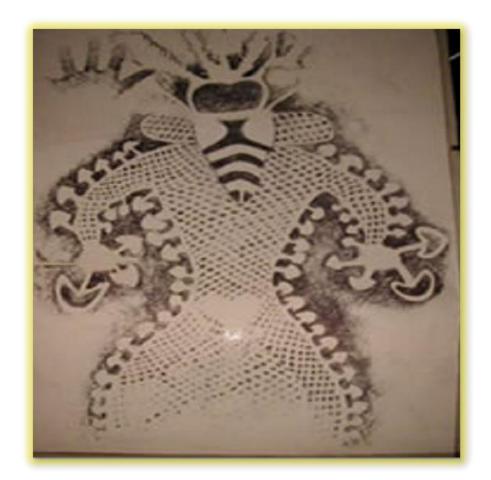

OVERVIEW ON THE HISTORY OF PSYCHEDELICS AND MDMAAS TREATMENTS FOR PSYCHIATRIC DISORDERS

CHARLES S. GROB, MD HARBOR UCLA

NATIONAL ACADEMIES WORKSHOP ON PSYCHEDELICS



# DISCLOSURE OF FINANCIAL RELATIONSHIPS

- Grant Funding:
  - Heffter Research Institute
  - Betsy Gordon Foundation
  - MAPS
  - Cohen Foundation
  - Norris Foundation
- Scientific Advisory Panel
  - Lobe Sciences

Disclaimer: None of my slides and/or handouts contain any advertising, trade names or productgroup messages. Any treatment recommendations I make will be based on clinical evidence or guidelines.

# CONVERGENT EVOLUTION – ANTHROPOLOGY OF PSYCHEDELICS

Sacramental use for 7,000+ years:

- Religious and medicinal
- Initiation rites
- Diverse cultures
- Widely used
- Influenced religion, philosophy, art



#### MARIA SABINA

"Heal yourself, with beautiful love, and always remember ... you are the medicine."

-Maria Sabina



RECEIVING his mushrooms, Wasson takes his night's ration from the hand of *Cwandrva* Eva Mendez. In right background Guy Stresser-Péan, French anthropologist who accompanied Wasson, has begun to chew his own supply. EATING his mushrooms (below), Wasson takes them from cup holding his night's quota as the curowdera prays at the household altar. He chewed them slowly, as is the custom, and his six pair took about a half hour to eat.

Wasson, Gordon. "Seeking the Magic Mushroom." Life Magazine. 13th May 1957. Pg 100.

## WESTERN PSYCHEDELIC PIONEERS: 1940S-1960S

#### **Dr. Albert Hofmann**



#### **Aldous Huxley**



740 North Kings Road Los Angeles 46 Cal

March 30th 1