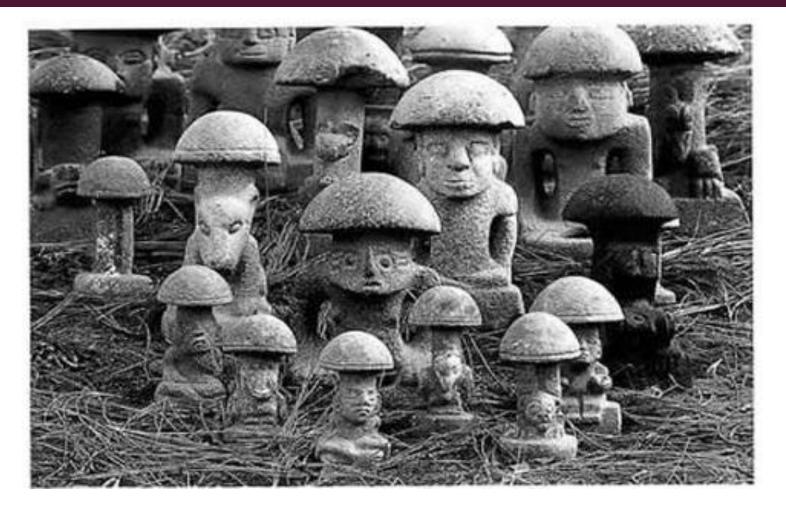

|

they ople e of ead and term



Rave in Manchester, UK dubbed "Madchester" in 1989

New York Times, June 1, 1985

# MDMA-ASSISTED TREATMENT

- Adjunct to psychotherapy
- Treatment paradigm shift
- Importance of set and setting

- Relatively mild
- Easily controlled

Short acting

# MDMA-ASSISTED TREATMENT

- Empathogen/Entactogen
- Enhanced capacity for introspection
- Improved mood

# FUTURE

- Optimize safety
- Strengthen ethical standards
- Prioritize public health
- Create opportunity for greater diversity
- Respond to changing legal status
- Mitigate risks of rapid commercialization



# CENTRAL AMERICAN MUSHROOM STONES 1500 BCE