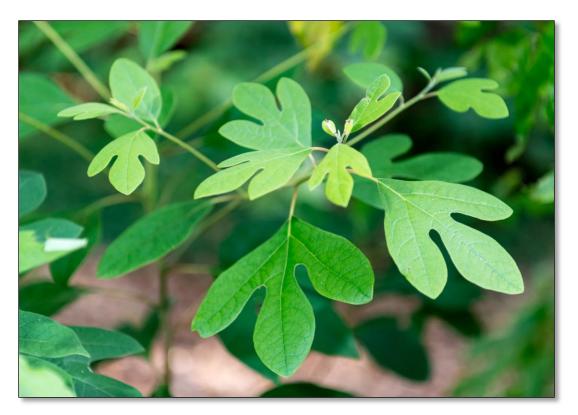

# MDMA: ANALOGS IN NATURE

Myristica fragrans - Nutmeg

Sassafras albidum - Sassafras tree