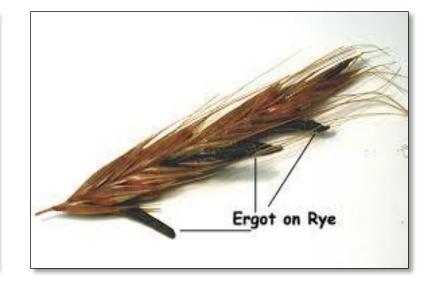

## ETHNOBOTANY OF HALLUCINOGENS

**Psilocybe cubensis** 

Lophophora williamsii

Claviceps purpurea