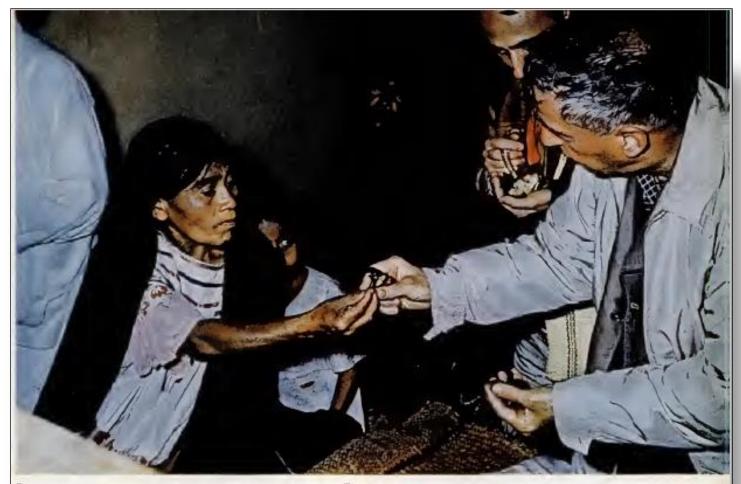

#### MARIA SABINA

"Heal yourself, with beautiful love, and always remember ... you are the medicine."

-Maria Sabina

RECEIVING his mushrooms, Wasson takes his night's ration from the hand of *Cwandrva* Eva Mendez. In right background Guy Stresser-Péan, French anthropologist who accompanied Wasson, has begun to chew his own supply. EATING his mushrooms (below), Wasson takes them from cup holding his night's quota as the curowdera prays at the household altar. He chewed them slowly, as is the custom, and his six pair took about a half hour to eat.

Wasson, Gordon. "Seeking the Magic Mushroom." Life Magazine. 13th May 1957. Pg 100.