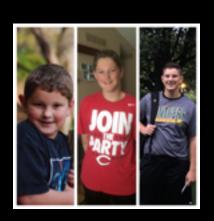

# The Beginning (January 31, 2013)

- 5th grade (11 years old)
- Weight = 65.4 kg (144 lbs.)
- BMI = 28.31 kg/m
- Diagnosed as "severely obese"
- Cholesterol = 174
  - LDL = 109
  - HDL= 50

## The Progress (August 20, 2015)

- Weight = 72.1 kg (159 lbs.)
- BMI = 23.5 ("normal")
- PBF = 20.3 % ("normal")
- Skeletal Muscle Mass = 32.2 kg ("normal")
- Body Fat Mass = 14.6 kg ("normal")
- Cholesterol = 130
  - LDL = 55
  - HDL = 62