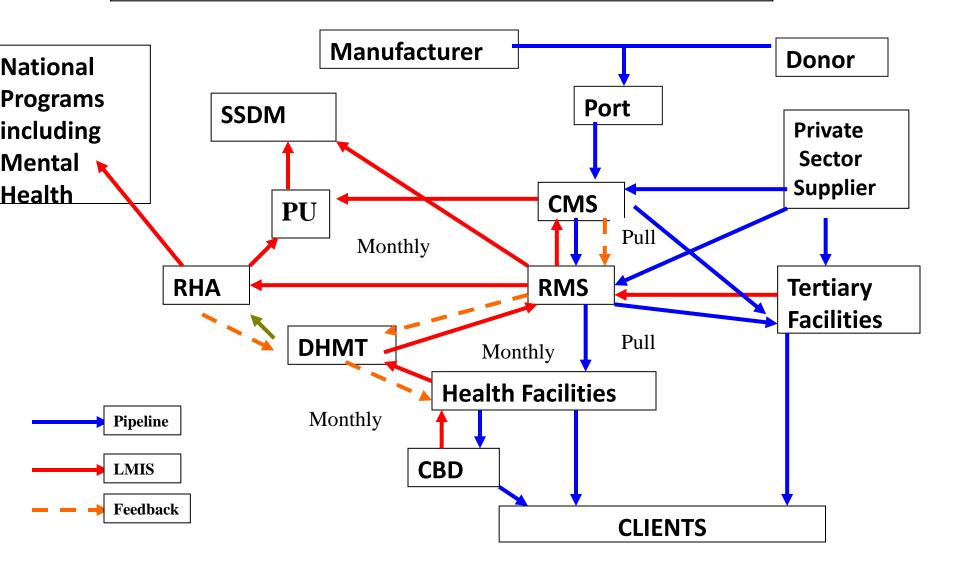

#### Public Sector Health Commodities Pipeline and Information System in Ghana

### Barriers

- No dedicated budget for psychotropic medicines
- No LMIS in place for Psychotropic medicines
  - Stock out due to poor forecasting and quantification of needs
- Low storage capacity due to lack of storage space
- Getting the RMS to buy and stock psychotropics which are re-imbursible by the NHIS