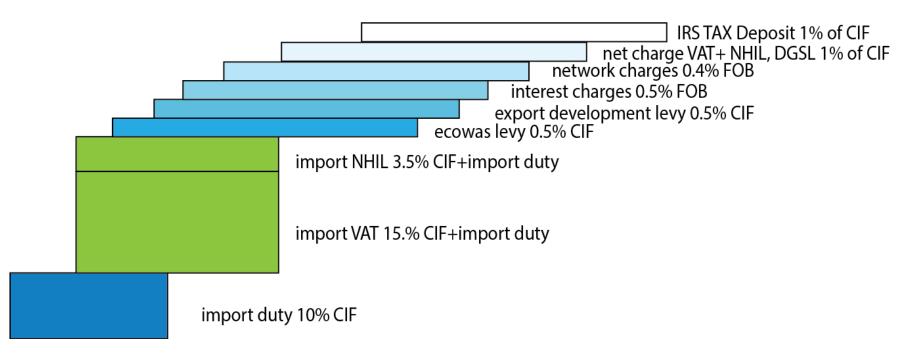

## The price situation in Ghana

Port taxes and tariffs includes the following,

- import duty 10% of CIF,
- import VAT 12.5% of (CIF+import duty), now 15 +
  3.5 = 17.5%
- import NHIL 2.5% of (CIF+import duty),
- ECOWAS levy 0.5% of CIF,

- Export Development Levy 0.5% of CIF,
- Interest Charges 0.5% of FOB,
- Network Charge 0.4% of FOB,
- +• Net Charge VAT+ NHIL, DGSL 1% of CIF, and
  - IRS TAX Deposit 1% of CIF.
  - Other fees include shipping line release fee, GPHA rent and handling, clearing agent fees.