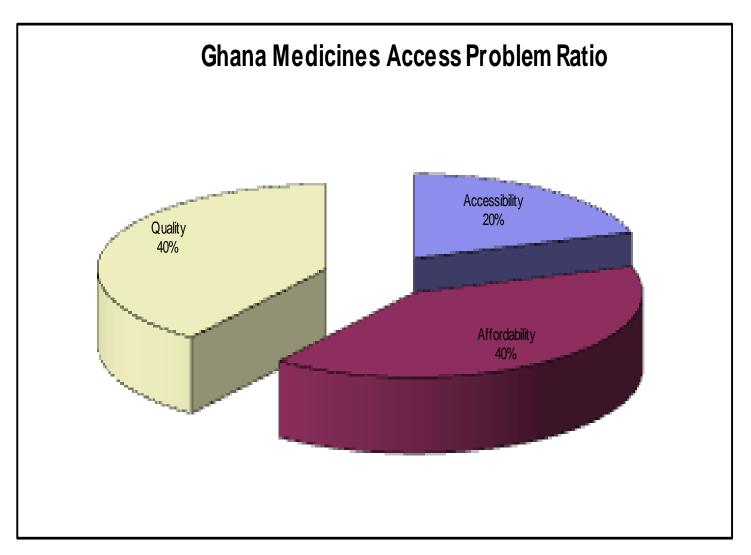

Access to Essential Psychotropic Medicines - 1

- Globally, over one-third of the world's population lacks regular access to essential medicines
- Over half the population who lack such access to essential medicines live in the poorest parts of Africa and Asia (WHO, 2000).
- There is a similar pattern with regard to access to essential psychotropic medicines. (WHO, 2001).