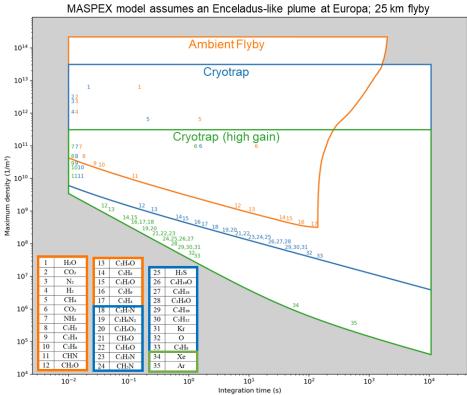

Tech                                | Tech                                            | Tech                               |
|        | Schedule | Schedule                            | Schedule                                        | Schedule                           |
|        | Cost     | Cost                                | Cost                                            | Cost                               |
|        |          | Descopes may not offset liens/risks | Some descopes;<br>add reserves/FSR              | Class D; reqs to goals; cost cap   |

MISE: Mapping Imaging Spectrometer for Europa

**EIS: Europa Imaging System** 

**MASPEX: MAss SPectrometer for Planetary Exploration** 

FSR: Funded Schedule Reserve WAC: Wide-angle Camera



## **MASPEX Performance Regimes**