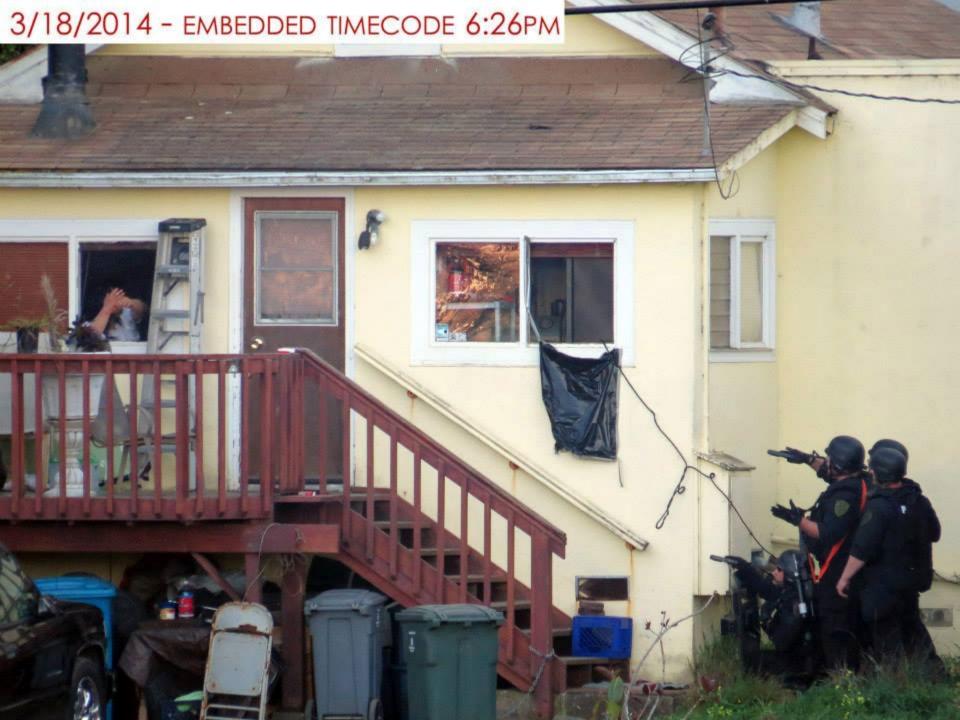

## March 18

- Christina Goias calls 911 with concern about her son Errol who is staying at his father's home in Pacifica
- Christina tells the dispatcher: "He has paranoia and he's thinking people are wanting to assassinate him, and now he doesn't trust anyone, I am worried he might hurt himself"
- Then:
  - Facebook posts: What's going on on Pedro Point?
  - Why can't I get to my house?
  - Why are all the police here?
  - What's going on?

#### 3/18/2014 - EMBEDDED TIMECODE 6:28PM