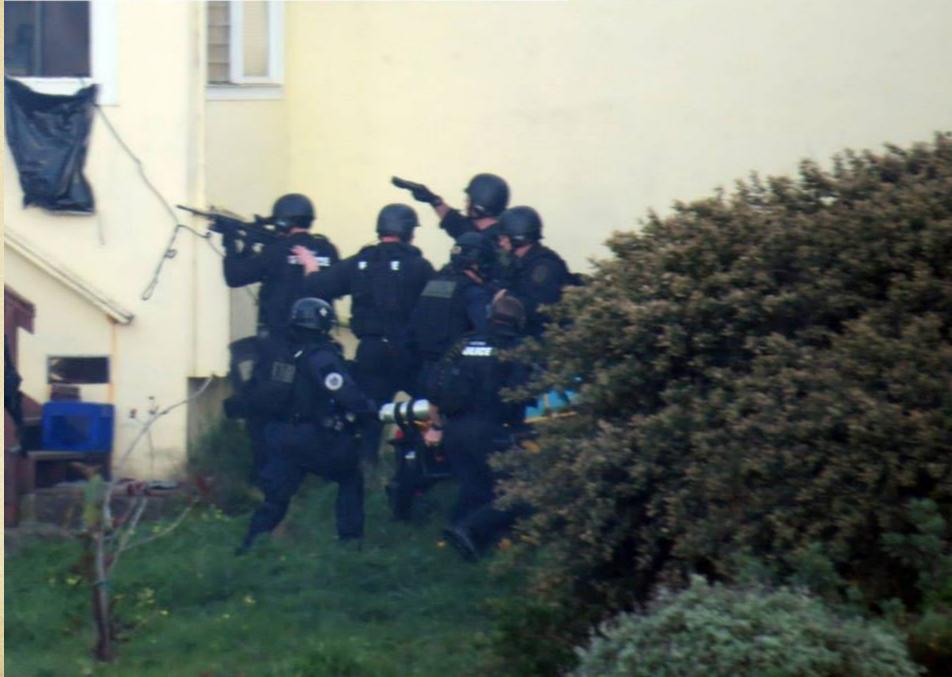

## March 18

- Christina Goias calls 911 with concern about her son Errol who is staying at his father's home in Pacifica
- Christina tells the dispatcher: "He has paranoia and he's thinking people are wanting to assassinate him, and now he doesn't trust anyone, I am worried he might hurt himself"
- Then:
  - Facebook posts: What's going on on Pedro Point?
  - Why can't I get to my house?
  - Why are all the police here?
  - What's going on?

#### 3/18/2014 - EMBEDDED TIMECODE 6:36PM