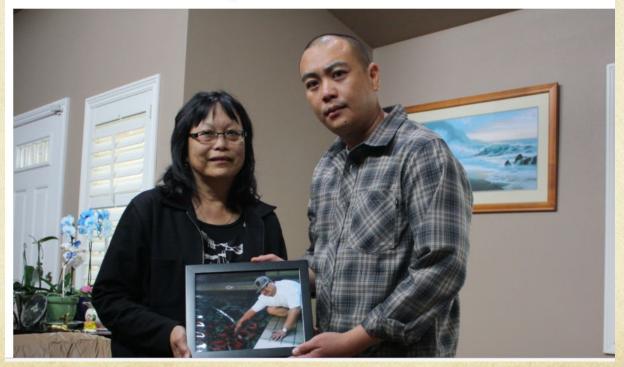

## March 18

- Christina Goias calls 911 with concern about her son Errol who is staying at his father's home in Pacifica
- Christina tells the dispatcher: "He has paranoia and he's thinking people are wanting to assassinate him, and now he doesn't trust anyone, I am worried he might hurt himself"
- Then:
  - Facebook posts: What's going on on Pedro Point?
  - Why can't I get to my house?
  - Why are all the police here?
  - What's going on?