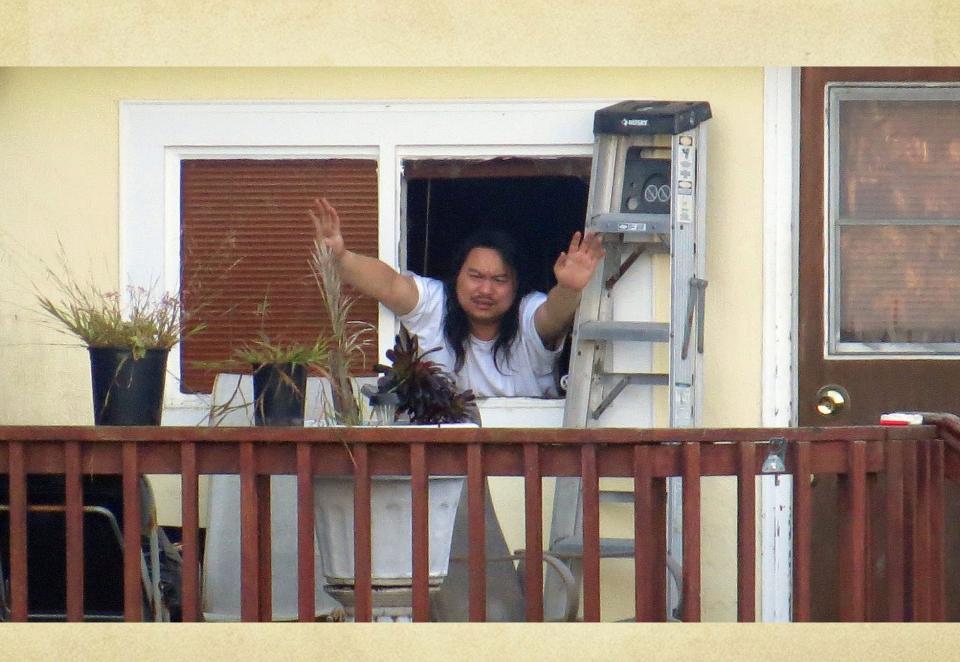

## March 18

- Christina Goias calls 911 with concern about her son Errol who is staying at his father's home in Pacifica
- Christina tells the dispatcher: "He has paranoia and he's thinking people are wanting to assassinate him, and now he doesn't trust anyone, I am worried he might hurt himself"
- Then:
  - Facebook posts: What's going on on Pedro Point?
  - Why can't I get to my house?
  - Why are all the police here?
  - What's going on?