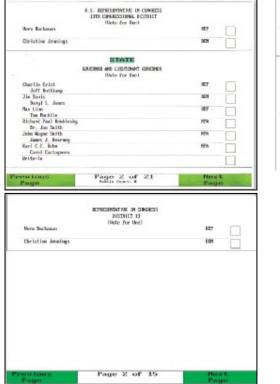

## If you can't find the correct marking location, you can't vote accurately

|                       | YES       | 237 →          |     | State State State |     | - be retained in office as JUDGE OF THE CIRCUIT                                                            |
|-----------------------|-----------|----------------|-----|-------------------|-----|------------------------------------------------------------------------------------------------------------|
| Michael J. Hogan      | NO        | 238 →          | • • | - 240             | NO  | COURT, COOK COUNTY JUDICIAL CIRCUIT?                                                                       |
|                       |           |                | • • | 242               | YES | Stat JOHN E. MORRISSEY                                                                                     |
| Alan J. Greiman       | YES       | 241 →<br>242 → | • • | 244               | NO  | <ul> <li>be retained in office as JUDGE OF THE CIRCUIT<br/>COURT, COOK COUNTY JUDICIAL CIRCUIT?</li> </ul> |
|                       |           |                | • • | 246               | YES | Stat RONALD C. RILEY                                                                                       |
| Mary Maxwell Thomas   | YES<br>NO | 245 →<br>246 → | • • | 248               | NO  | <ul> <li>be retained in office as JUDGE OF THE DIRCUI<br/>COURT, COOK COUNTY JUDICIAL CIRCUIT?</li> </ul>  |
|                       |           |                | • • | 250               | YES | Stat FRANCIS X. GOLNIEWICZ                                                                                 |
| Francis Barth         | YES       | 249 →<br>250 → | • • | - 252             | NO  | <ul> <li>be retained in office as JUDGE OF THE CIRCUIT<br/>COURT, COOK COUNTY JUDICIAL DIRCUIT?</li> </ul> |
|                       |           |                | •   | 254               | YES | Shat MOSHE JACOBIUS                                                                                        |
| Stuart Allen Nudelman | YES       | 253 →<br>254 → | • • | - 256             | NO  | <ul> <li>be retained in office as JUDGE OF THE CIRCUIT<br/>COURT, COOK COUNTY JUDICIAL CIRCUIT?</li> </ul> |