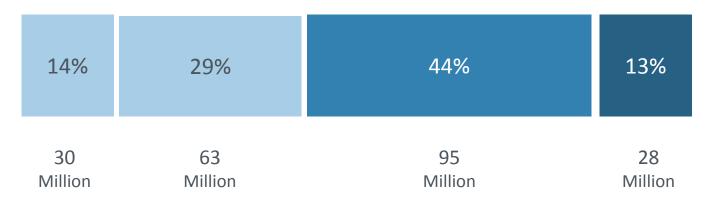

# 43% of adults in the US read at basic or below basic levels

U.S. National Assessment of Adult Literacy <u>http://nces.ed.gov/naal/kf\_demographics.asp</u>