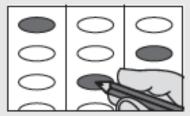

#### Instructions Mark the oval to the left of the name of your choice. The number of choices is listed for each contest. Do not mark the ballot

Tructions Mark the oval to the left of the name of your choice. To vote for a candidate whose name is not printed on the ballot, print the name clearly under the words 'Write-in', staying within the box. The number of choices is listed for each contest. Do not mark the ballot for more choices than allowed. You do not have to vote in every contest.