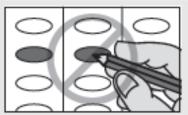

#### Instructions Mark the oval to the left of the name of your choice. The number of choices is listed for each contest. Do not mark the ballot

Tructions Mark the oval to the left of the name of your choice. To vote for a candidate whose name is not printed on the ballot, print the name clearly under the words 'Write-in', staying within the box. The number of choices is listed for each contest. Do not mark the ballot for more choices than allowed. You do not have to vote in every contest.