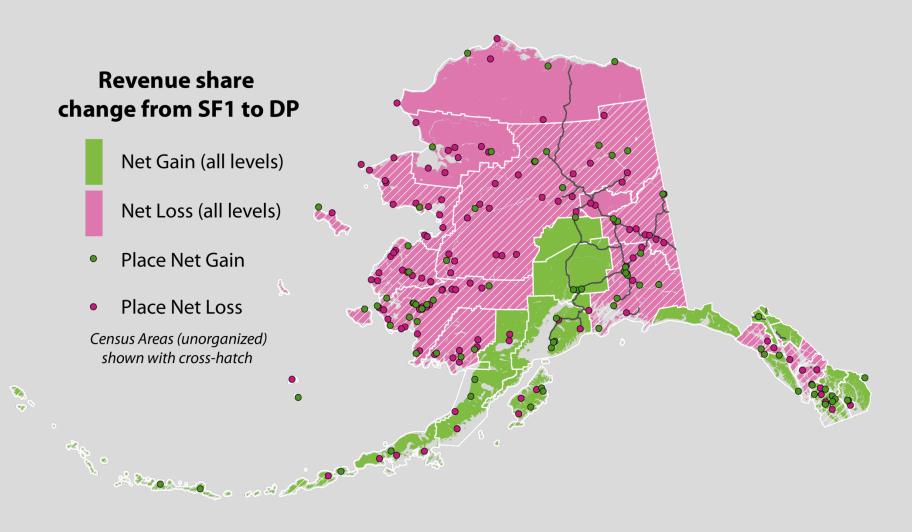

# Privatized Data for Alaska Communities

## Workshop on 2020 Census Data Products December 12, 2019

**Eric Sandberg** 

Demographer

Alaska Department of Labor and Workforce Development

#### Alaska communities map



#### Place-level geographic units by 2010 population size (Summary File 1)



#### Average place-level percent change between 2010 SF1 and demonstration products (DP)



#### Distribution of places by percentage change from SF1 to DP



#### Percentage point increase in 2010 "balance" population in DP compared with SF1



#### Community Assistance Program: Net change in amount of revenue received



### Thank you very much

Contact: <a href="mailto:eric.sandberg@alaska.gov">eric.sandberg@alaska.gov</a>
(907) 465-2437