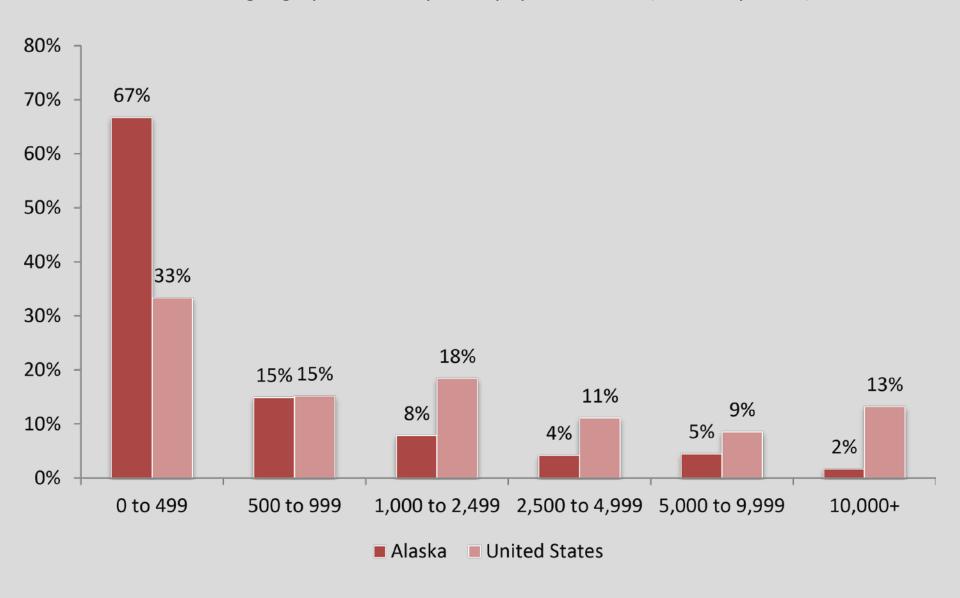

# Privatized Data for Alaska Communities

## Workshop on 2020 Census Data Products December 12, 2019

**Eric Sandberg** 

Demographer

Alaska Department of Labor and Workforce Development

#### Alaska communities map



#### Place-level geographic units by 2010 population size (Summary File 1)



#### Average place-level percent change between 2010 SF1 and demonstration products (DP)



#### Distribution of places by percentage change from SF1 to DP



#### Percentage point increase in 2010 "balance" population in DP compared with SF1



#### Community Assistance Program: Net change in amount of revenue received



### Thank you very much

Contact: <a href="mailto:eric.sandberg@alaska.gov">eric.sandberg@alaska.gov</a>
(907) 465-2437