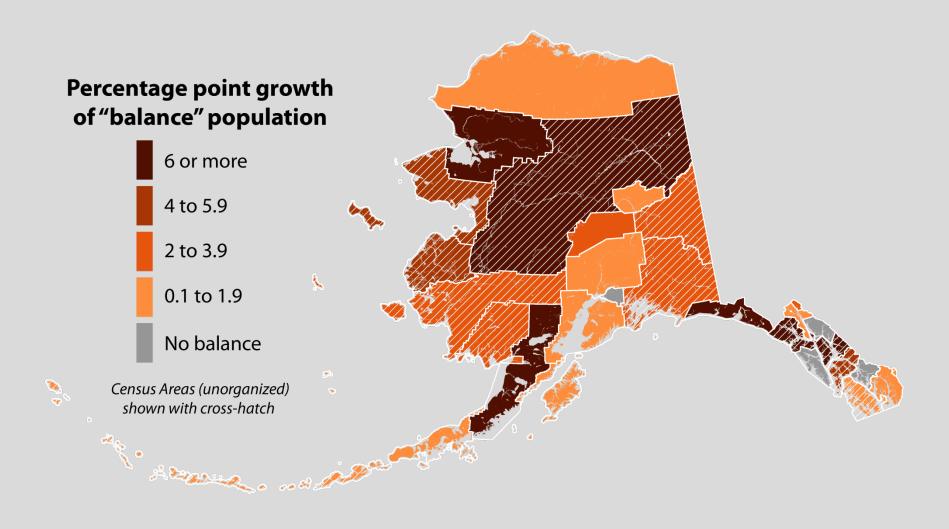

#### Percentage point increase in 2010 "balance" population in DP compared with SF1