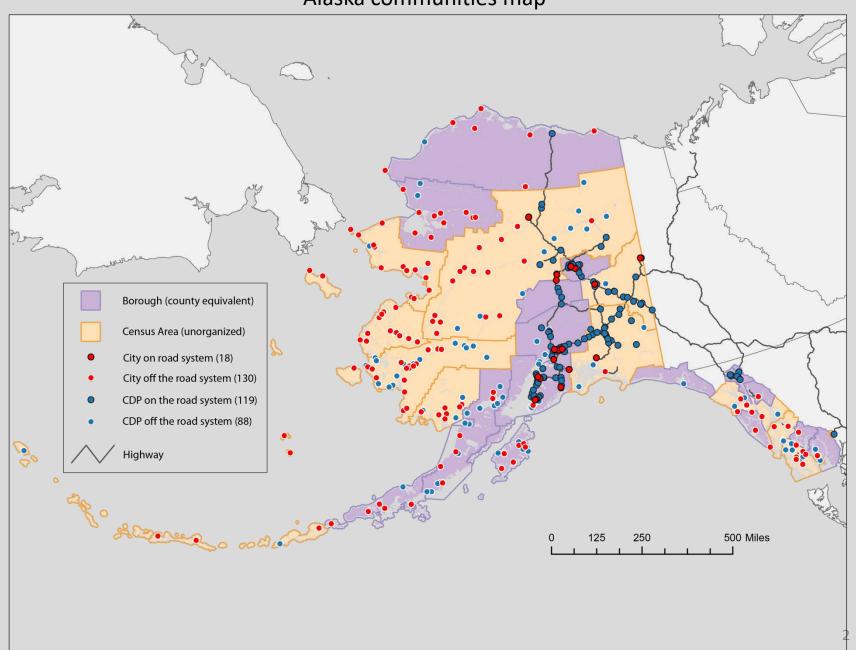

# Privatized Data for Alaska Communities

## Workshop on 2020 Census Data Products December 12, 2019

**Eric Sandberg** 

Demographer

Alaska Department of Labor and Workforce Development

#### Alaska communities map



#### Place-level geographic units by 2010 population size (Summary File 1)



#### Average place-level percent change between 2010 SF1 and demonstration products (DP)



#### Distribution of places by percentage change from SF1 to DP



#### Percentage point increase in 2010 "balance" population in DP compared with SF1



#### Community Assistance Program: Net change in amount of revenue received



### Thank you very much

Contact: <a href="mailto:eric.sandberg@alaska.gov">eric.sandberg@alaska.gov</a>
(907) 465-2437