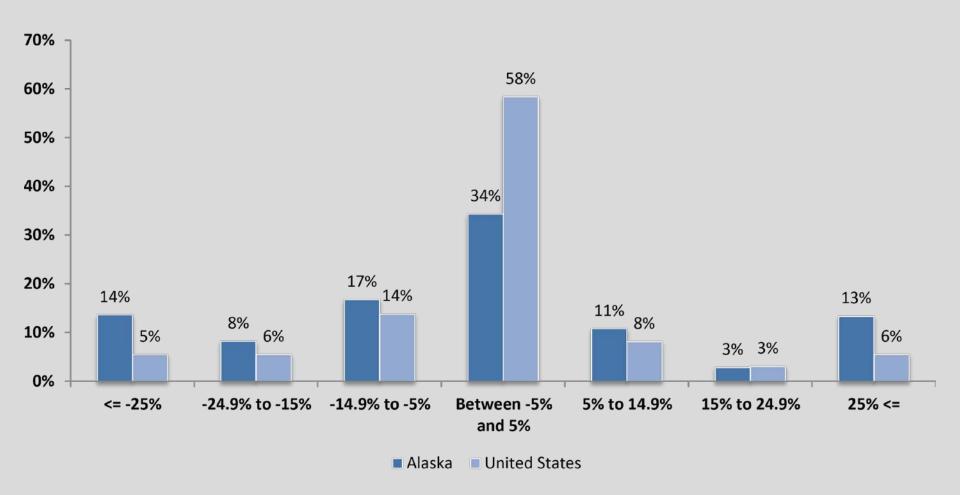

# Privatized Data for Alaska Communities

## Workshop on 2020 Census Data Products December 12, 2019

**Eric Sandberg** 

Demographer

Alaska Department of Labor and Workforce Development

#### Alaska communities map



#### Place-level geographic units by 2010 population size (Summary File 1)



#### Average place-level percent change between 2010 SF1 and demonstration products (DP)



#### Distribution of places by percentage change from SF1 to DP



#### Percentage point increase in 2010 "balance" population in DP compared with SF1



#### Community Assistance Program: Net change in amount of revenue received



### Thank you very much

Contact: <a href="mailto:eric.sandberg@alaska.gov">eric.sandberg@alaska.gov</a>
(907) 465-2437