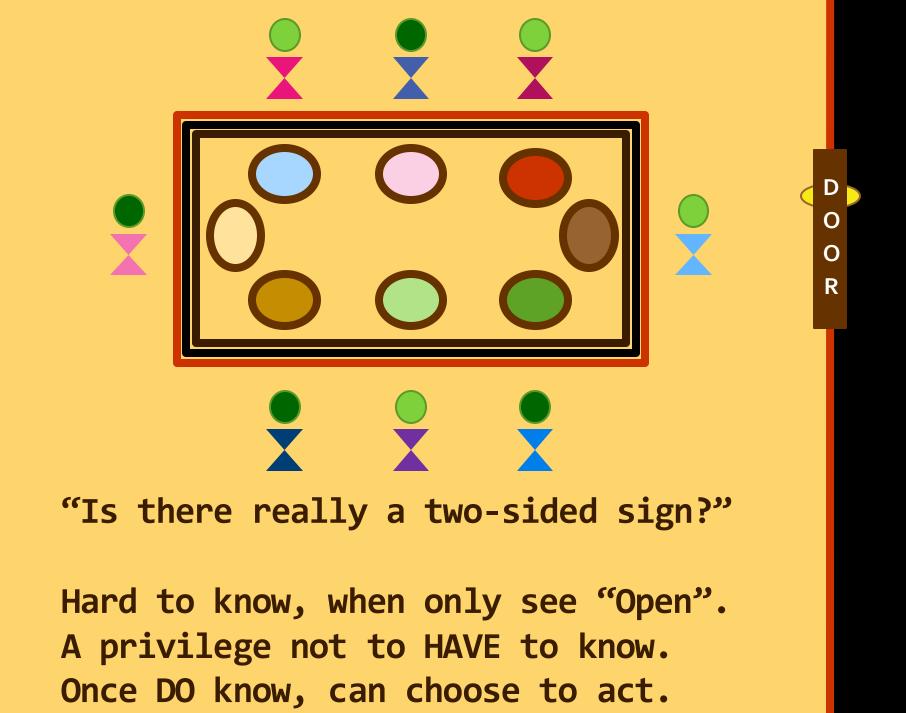

# RESTRURANT

Racism structures "Open/Closed" signs in our society.

It is difficult to recognize a system of inequity that privileges us. Those on the outside are very aware of the two-sided nature of the sign.

#### **Know two things**

**They KNOW that:** 

- There is a two-sided sign going on
- The operation of that two-sided sign saps the strength of the whole society

Circumstances of birth do not completely determine values