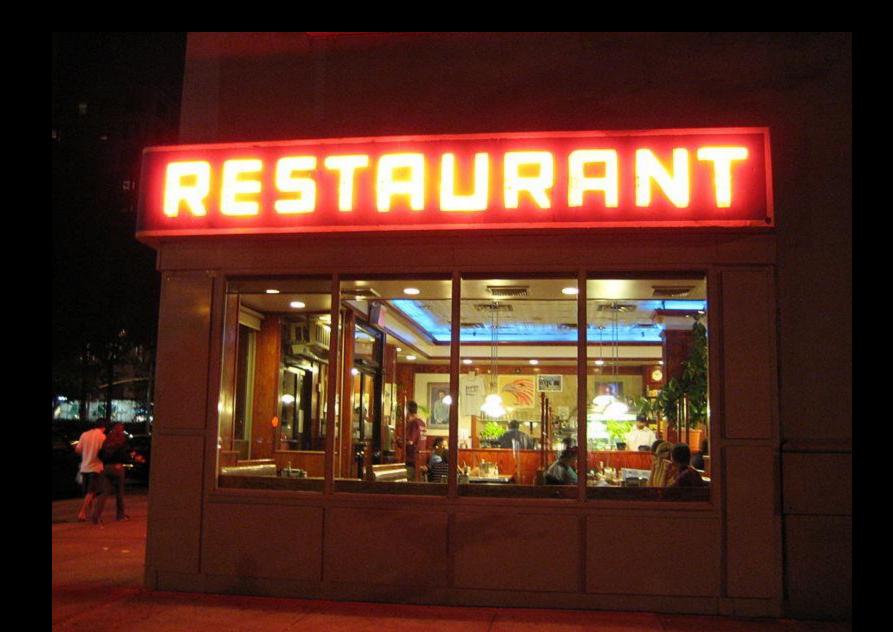

### **Dual Reality: A restaurant saga**

# RESTRURANT

Racism structures "Open/Closed" signs in our society.

It is difficult to recognize a system of inequity that privileges us. Those on the outside are very aware of the two-sided nature of the sign.