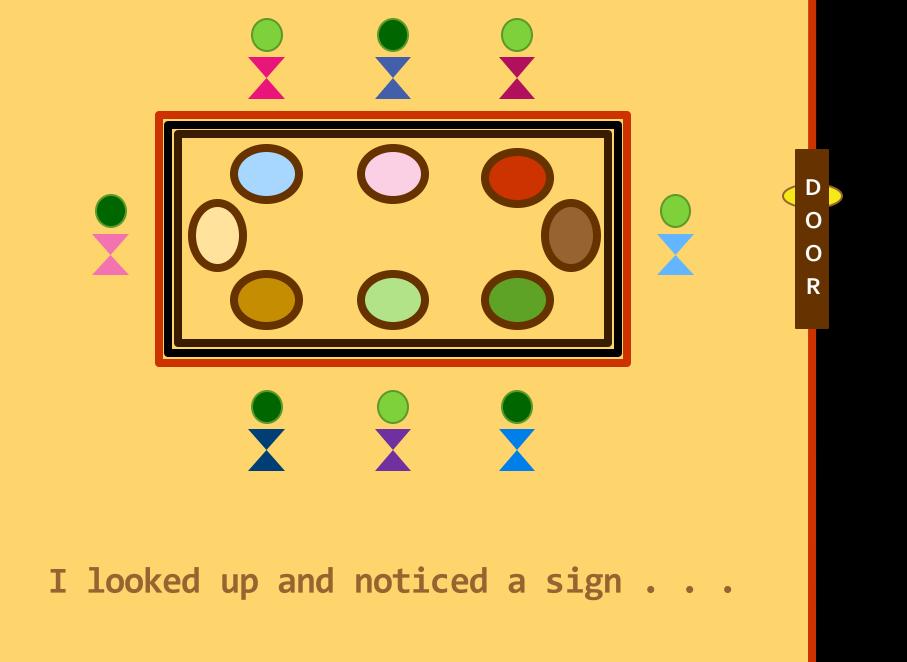

# RESTRURANT

Racism structures "Open/Closed" signs in our society.

It is difficult to recognize a system of inequity that privileges us. Those on the outside are very aware of the two-sided nature of the sign.

### They do NOT:

- Wonder why no one else is entering
- Want to examine the sign
- Care to know what the "outsiders" are saying
- Believe an "outsider" could add to their conversation
- Wonder how the food they are eating gets there
- Want to budge from their seats at the table

#### **Know two things**

**They KNOW that:** 

- There is a two-sided sign going on
- The operation of that two-sided sign saps the strength of the whole society

Circumstances of birth do not completely determine values